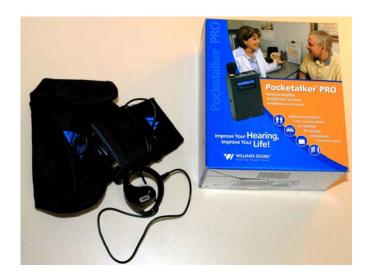

## **Pocketalker**

Pocketalker is a portable device that works by amplifying sound picked up through a microphone and sending it straight to ear buds.