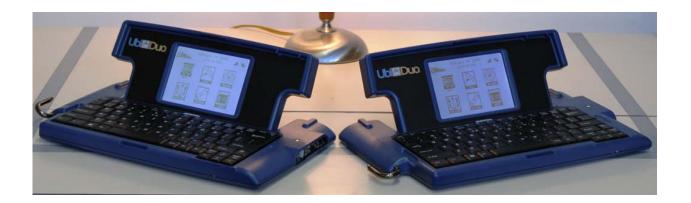

## UbiDuo

UbiDuo is a portable, wireless, battery-powered, stand-alone communication device that facilitates simultaneous face to face communication by means of two displays and two keyboards.