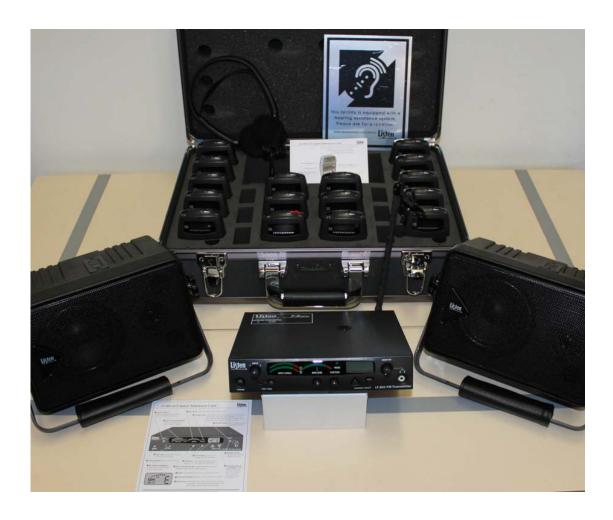

## FM Listening System

FM Listening system is a portable wireless listening system. In a public setting a speaker may wear a microphone and transmitter that sends his or her voice to a receiver equipped with earphones or a neck loop that works with participants' hearing aids. This device is equipped with 20 receivers and is suitable for large conferences.