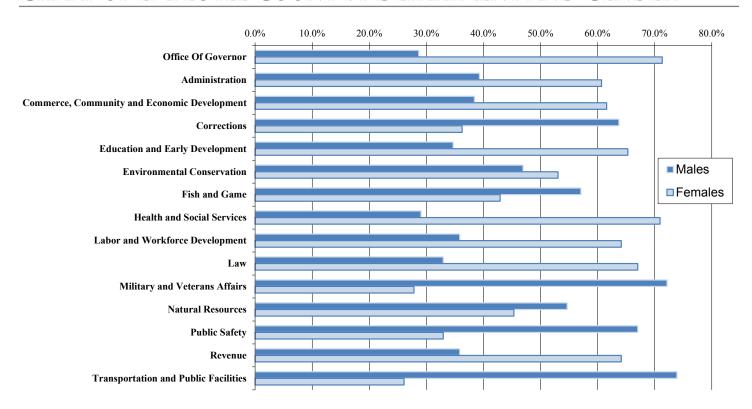

## **EMPLOYEE COUNT BY DEPARTMENT AND GENDER**

| Department                                   | Males |       | Females |       |
|----------------------------------------------|-------|-------|---------|-------|
| Office of the Governor                       | 41    | 28.7% | 102     | 71.3% |
| Administration                               | 403   | 39.3% | 622     | 60.7% |
| Commerce, Community and Economic Development | 174   | 38.4% | 279     | 61.6% |
| Corrections                                  | 917   | 63.7% | 522     | 36.3% |
| Education and Early Development              | 110   | 34.7% | 207     | 65.3% |
| Environmental Conservation                   | 237   | 46.9% | 268     | 53.1% |
| Fish and Game                                | 806   | 57.1% | 606     | 42.9% |
| Health and Social Services                   | 944   | 29.0% | 2306    | 71.0% |
| Labor and Workforce Development              | 300   | 35.8% | 537     | 64.2% |
| Law                                          | 177   | 33.0% | 360     | 67.0% |
| Military and Veterans Affairs                | 210   | 72.2% | 81      | 27.8% |
| Natural Resources                            | 491   | 54.7% | 407     | 45.3% |
| Public Safety                                | 551   | 67.0% | 271     | 33.0% |
| Revenue                                      | 180   | 35.9% | 322     | 64.1% |
| Transportation and Public Facilities         | 2533  | 73.9% | 894     | 26.1% |
| Statewide                                    | 8074  | 50.9% | 7784    | 49.1% |

#### CHART OF EMPLOYEE COUNT BY DEPARTMENT AND GENDER