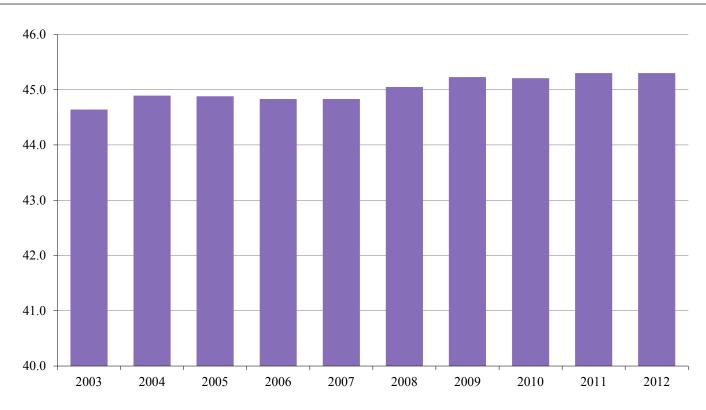

| 38.2   |
| Statewide                                    | 1695     | 37.3     | 36.9                       | 37.6   |

New hire counts are permanent employees hired within Fiscal Year 2012 who are still employed.

| New Hire        | Highest Average Age                                 | Lowest Average Age   |
|-----------------|-----------------------------------------------------|----------------------|
| Overall Average | Commerce, Community and Economic Development (39.8) | Fish and Game (32.3) |
| Male            | Commerce, Community and Economic Development (43.5) | Fish and Game (32.1) |
| Female          | Natural Resources (40.3)                            | Fish and Game (32.5) |



## **EMPLOYEE COUNT BY AGE RANGE**



## AVERAGE AGE OF EMPLOYEES BY YEAR



## AVERAGE AGE BY DEPARTMENT AND GENDER

| Department                                   | A           | Average Age |        |  |
|----------------------------------------------|-------------|-------------|--------|--|
| Department                                   | Average Age | Male        | Female |  |
| Office of the Governor                       | 44.5        | 43.5        | 44.9   |  |
| Administration                               | 43.9        | 44.7        | 43.4   |  |
| Commerce, Community and Economic Development | 46.6        | 47.2        | 46.3   |  |
| Corrections                                  | 44.9        | 44.6        | 45.4   |  |
| Education and Early Development              | 45.5        | 45.5        | 45.5   |  |
| Environmental Conservation