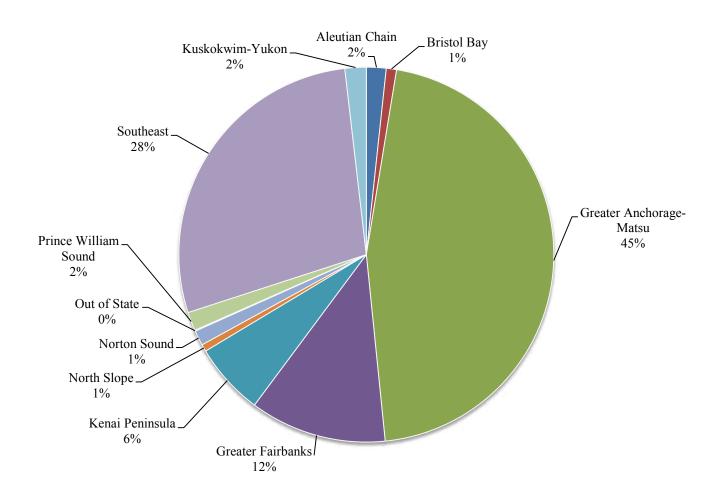

# **EMPLOYEE COUNT BY REGION**

| Region                   | <b>Employee Count</b> |
|--------------------------|-----------------------|
| Aleutian Chain           | 270                   |
| Bristol Bay              | 140                   |
| Greater Anchorage-Mat-Su | 7264                  |
| Greater Fairbanks        | 1869                  |
| Kenai Peninsula          | 987                   |
| Kuskokwim-Yukon          | 291                   |
| North Slope              | 97                    |
| Norton Sound             | 205                   |
| Outside Alaska           | 14                    |
| Prince William Sound     | 255                   |
| Southeast                | 4466                  |
| Statewide                | 15858                 |

## PERCENTAGE OF EMPLOYEES BY REGION