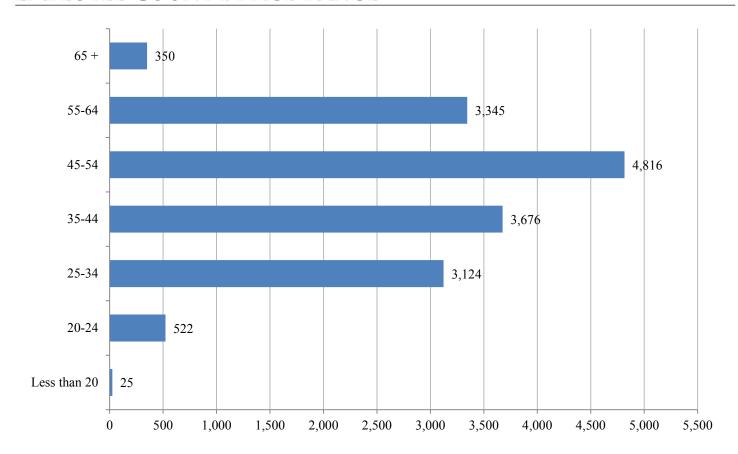

| 345      | 37.8     | 37.6                       | 38.2   |
| Statewide                                    | 1695     | 37.3     | 36.9                       | 37.6   |

New hire counts are permanent employees hired within Fiscal Year 2012 who are still employed.

| New Hire        | Highest Average Age                                 | Lowest Average Age   |
|-----------------|-----------------------------------------------------|----------------------|
| Overall Average | Commerce, Community and Economic Development (39.8) | Fish and Game (32.3) |
| Male            | Commerce, Community and Economic Development (43.5) | Fish and Game (32.1) |
| Female          | Natural Resources (40.3)                            | Fish and Game (32.5) |



## **EMPLOYEE COUNT BY AGE RANGE**



## AVERAGE AGE OF EMPLOYEES BY YEAR



## AVERAGE AGE BY DEPARTMENT AND GENDER

| Department                                   | A           | Average Age |        |  |
|----------------------------------------------|-------------|-------------|--------|--|
| Department                                   | Average Age | Male        | Female |  |
| Office of the Governor                       | 44.5        | 43.5        | 44.9   |  |
| Administration                               | 43.9        | 44.7        | 43.4   |  |
| Commerce, Community and Economic Development | 46.6        | 47.2        | 46.3   |  |
| Corrections                                  | 44.9        | 44.6        | 45.4   |  |
| Education and Early Development              | 45.5        | 45.5        | 45.5   |  |
| Envi