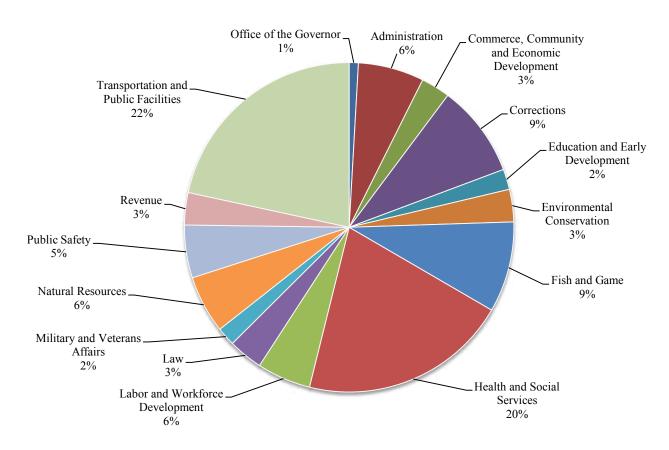

#### **EMPLOYEE COUNT BY DEPARTMENT**

| Department                                   | <b>Employee Count</b> |
|----------------------------------------------|-----------------------|
| Office of the Governor                       | 143                   |
| Administration                               | 1025                  |
| Commerce, Community and Economic Development | 453                   |
| Corrections                                  | 1439                  |
| Education and Early Development              | 317                   |
| Environmental Conservation                   | 505                   |
| Fish and Game                                | 1412                  |
| Health and Social Services                   | 3250                  |
| Labor and Workforce Development              | 837                   |
| Law                                          | 537                   |
| Military and Veterans Affairs                | 291                   |
| Natural Resources                            | 898                   |
| Public Safety                                | 822                   |
| Revenue                                      | 502                   |
| Transportation and Public Facilities         | 3427                  |
| Statewide                                    | 15858                 |

# PERCENTAGE OF STATE WORKFORCE BY DEPARTMENT