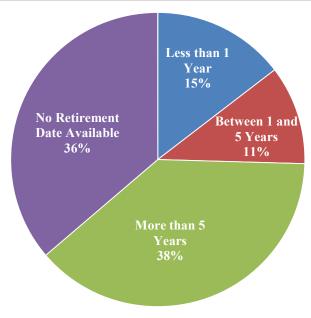

## RETIREMENT PROJECTIONS BY DEPARTMENT

|                                              |                                     |                     | Eli                      | gible to Retir           | e                       |                         |                                       |
|----------------------------------------------|-------------------------------------|---------------------|--------------------------|--------------------------|-------------------------|-------------------------|---------------------------------------|
| Department                                   | Total<br>Employees in<br>R&B System | Less than<br>1 Year | % Less<br>than 1<br>Year | Between 1<br>and 5 Years | % Between 1 and 5 Years | More<br>than 5<br>Years | No<br>Retirement<br>Date<br>Available |
| Office of the Governor                       | 143                                 | 16                  | 11.2%                    | 27                       | 18.9%                   | 45                      | 55                                    |
| Administration                               | 1016                                | 124                 | 12.2%                    | 112                      | 11.0%                   | 388                     | 392                                   |
| Commerce, Community and Economic Development | 452                                 | 80                  | 17.7%                    | 47                       | 10.4%                   | 149                     | 176                                   |
| Corrections                                  | 1436                                | 185                 | 12.9%                    | 194                      | 13.5%                   | 554                     | 503                                   |
| Education and Early Development              | 315                                 | 51                  | 16.2%                    | 43                       | 13.7%                   | 135                     | 86                                    |
| Environmental Conservation                   | 504                                 | 78                  | 15.5%                    | 55                       | 10.9%                   | 187                     | 184                                   |
| Fish and Game                                | 1402                                | 186                 | 13.3%                    | 121                      | 8.6%                    | 602                     | 493                                   |
| Health and Social Services                   | 3232                                | 443                 | 13.7%                    | 333                      | 10.3%                   | 1175                    | 1281                                  |
| Labor and Workforce Development              | 832                                 | 141                 | 16.9%                    | 105                      | 12.6%                   | 324                     | 262                                   |
| Law                                          | 535                                 | 83                  | 15.5%                    | 43                       | 8.0%                    | 197                     | 212                                   |
| Military and Veterans Affairs                | 289                                 | 39                  | 13.5%                    | 29                       | 10.0%                   | 92                      | 129                                   |
| Natural Resources                            | 895                                 | 153                 | 17.1%                    | 95                       | 10.6%                   | 335                     | 312                                   |
| Public Safety                                | 819                                 | 109                 | 13.3%                    | 87                       | 10.6%                   | 343                     | 280                                   |
| Revenue                                      | 496                                 | 67                  | 13.5%                    | 53                       | 10.7%                   | 202                     | 174                                   |
| Transportation and Public Facilities         | 3327                                | 535                 | 16.1%                    | 360                      | 10.8%                   | 1281                    | 1151                                  |
| Statewide                                    | 15693                               | 2290                | 14.6%                    | 1704                     | 10.9%                   | 6009                    | 5690                                  |

## PERCENTAGE OF EMPLOYEES BY RETIREMENT PROJECTION CATEGORY

| Office of the Governor          |                      |       |                   |                        |                          |                             |                         |                         |                                       |  |  |  |  |
|---------------------------------|----------------------|-------|-------------------|------------------------|--------------------------|-----------------------------|-------------------------|-------------------------|---------------------------------------|--|--|--|--|
|                                 |                      |       |                   |                        | Eli                      | gible to Re                 | tire                    |                         |                                       |  |  |  |  |
| Job Class                       | Job<br>Class<br>Code | Range | Employee<br>Count | Less<br>than 1<br>Year | % Less<br>than 1<br>Year | Between<br>1 and 5<br>years | % Between 1 and 5 years | More<br>than 5<br>years | No<br>Retirement<br>Date<br>Available |  |  |  |  |
| ABSENTEE & PETITION ASSISTANT   | X1638                | 12    | 1                 | 0                      | 0.0%                     | 0                           | 0.0%                    | 0                       | 1                                     |  |  |  |  |
| ABSENTEE & PETITION MANAGER     | X1622                | 21    | 1                 | 0                      | 0.0%                     | 0                           | 0.0%                    | 1                       | 0                                     |  |  |  |  |
| ABSENTEE COORDINATOR, ELECTIONS | X1532                | 16    | 1                 | 0                      | 0.0%                     | 1                           | 100.0%                  | 0                       | 0                                     |  |  |  |  |
| ACCOUNTANT                      | X0215                | 18    | 1                 | 0                      | 0.0%                     | 0                           | 0.0%                    | 1                       | 0                                     |  |  |  |  |
| ADMIN CLERK III, ELECTIONS      | X1506                | 10    | 4                 | 1                      | 25.0%                    | 1                           | 25.0%                   | 1                       | 1                                     |  |  |  |  |
| ADMIN SUPPORT SPECIALIST        | X0855                | 15    | 1                 | 1                      | 100.0%                   | 0                           | 0.0%                    | 0                       | 0                                     |  |  |  |  |
| ADMIN SUPPORT SPECIALIST        | X0857                | 15    | 1                 | 0                      | 0.0%                     | 0                           | 0.0%                    | 0                       | 1                                     |  |  |  |  |
| ADMINISTRATIVE ASSISTANT        | X0033                | 15    | 1                 | 0                      | 0.0%                     | 0                           | 0.0%                    | 0                       | 1                                     |  |  |  |  |
| ADMINISTRATIVE ASST SUPERVISOR  | X1401                | 19    | 1                 | 0                      | 0.0%                     | 1                           | 100.0%                  | 0                       | 0                                     |  |  |  |  |
| ADMINISTRATIVE DIRECTOR         | X1566                | 27    | 1                 | 1                      | 100.0%                   | 0                           | 0.0%                    | 0                       | 0                                     |  |  |  |  |
| ADMINISTRATIVE OFFICER I        | K0019                | 17    | 1                 | 0                      | 0.0%                     | 1                           | 100.0%                  | 0                       | 0                                     |  |  |  |  |
| ADMINSTRATIVE SUPPORT TECH      | X0075                | 13    | 1                 | 0                      | 0.0%                     | 0                           | 0.0%                    | 1                       | 0                                     |  |  |  |  |
| ANALYST/PROGRAMMER III/IV       | X1220                | 18    | 1                 | 0                      | 0.0%                     | 0                           | 0.0%                    | 0                       | 1                                     |  |  |  |  |
| ANALYST/PROGRAMMER V            | X1221                | 22    | 1                 | 0                      | 0.0%                     | 0                           | 0.0%                    | 1                       | 0                                     |  |  |  |  |
| ANCHORAGE OFFICE DIRECTOR       | X1796                | 24    | 1                 | 0                      | 0.0%                     | 0                           | 0.0%                    | 1                       | 0                                     |  |  |  |  |
| ANCHORAGE OFFICE MANAGER        | X1733                | 17    | 1                 | 0                      | 0.0%                     | 0                           | 0.0%                    | 1                       | 0                                     |  |  |  |  |
| ASSISTANT DIRECTOR              | X0581                | 22    | 1                 | 0                      | 0.0%                     | 0                           | 0.0%                    | 1                       | 0                                     |  |  |  |  |
| ASSOC DIRECTOR FOR INTNL TRADE  | X1791                | 24    | 2                 | 0                      | 0.0%                     | 1                           | 50.0%                   | 1                       | 0                                     |  |  |  |  |
| ASSOCIATE DIRECTOR              | X1263                | 24    | 3                 | 0                      | 0.0%                     | 0                           | 0.0%                    | 1                       | 2                                     |  |  |  |  |
| ATTORNEY II                     | P7143                | 20    | 1                 | 0                      | 0.0%                     | 0                           | 0.0%                    | 0                       | 1                                     |  |  |  |  |
| ATTORNEY IV                     | P7145                | 24    | 1                 | 0                      | 0.0%                     | 0                           | 0.0%                    | 1                       | 0                                     |  |  |  |  |
| AUDIO VISUAL SPECIALIST         | X0034                | 15    | 1                 | 0                      | 0.0%                     | 0                           | 0.0%                    | 0                       | 1                                     |  |  |  |  |
| BOARDS & COMMISSIONS ASSISTANT  | X1922                | 18    | 1                 | 0                      | 0.0%                     | 0                           | 0.0%                    | 0                       | 1                                     |  |  |  |  |
| CAPITAL BUDGET COORDINATOR      | X1715                | 23    | 1                 | 0                      | 0.0%                     | 0                           | 0.0%                    | 0                       | 1                                     |  |  |  |  |
| CHIEF BUDGET ANALYST            | X1567                | 27    | 1                 | 0                      | 0.0%                     | 0                           | 0.0%                    | 1                       | 0                                     |  |  |  |  |
| CHIEF OF ENFORCEMENT, ASCHR     | P7170                | 24    | 1                 | 0                      | 0.0%                     | 0                           | 0.0%                    | 1                       | 0                                     |  |  |  |  |
| CHIEF OF STAFF                  | X0078                | 29    | 1                 | 1                      | 100.0%                   | 0                           | 0.0%                    | 0                       | 0                                     |  |  |  |  |