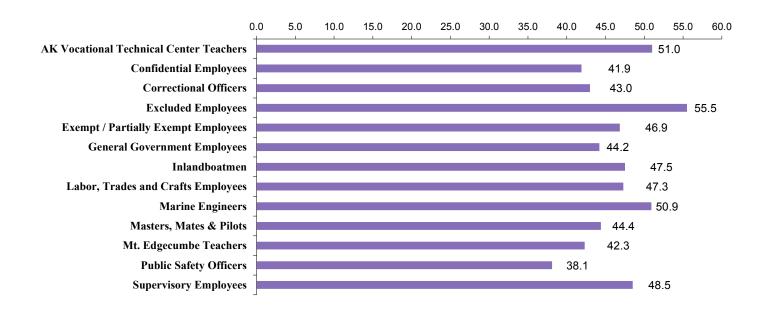

#### AVERAGE AGE BY BARGAINING UNIT

| Bargaining Unit                         | Average Age |
|-----------------------------------------|-------------|
| AK Vocational Technical Center Teachers | 51.0        |
| Confidential Employees                  | 41.9        |
| Correctional Officers                   | 43.0        |
| Excluded Employees                      | 55.5        |
| Exempt / Partially Exempt Employees     | 46.9        |
| General Government Employees            | 44.2        |
| Inland Boatmen                          | 47.5        |
| Labor, Trades and Crafts Employees      | 47.3        |
| Marine Engineers                        | 50.9        |
| Masters, Mates & Pilots                 | 44.4        |
| Mt. Edgecumbe Teachers                  | 42.3        |
| Public Safety Officers                  | 38.1        |
| Supervisory Employees                   | 48.5        |

#### CHART OF AVERAGE AGE BY BARGAINING UNIT