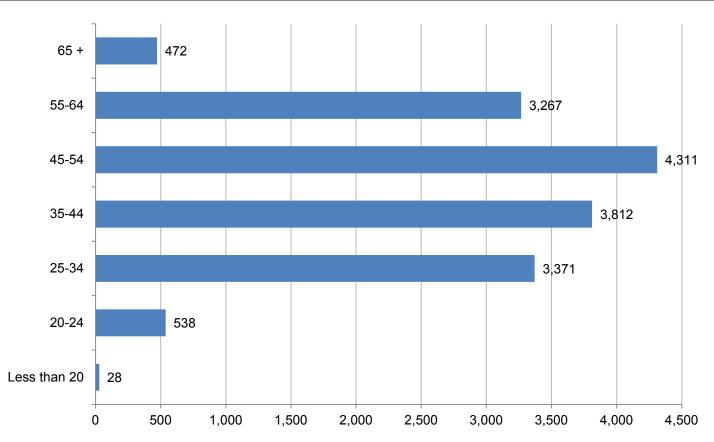

5   |
| Statewide                                    | 1607     | 37.3           | 37.3                       | 37.2   |

New hire counts are permanent employees hired within the fiscal year who are still employed at the end of the fiscal year.

| New Hire        | Highest Average Age                                       | Lowest Average Age   |
|-----------------|-----------------------------------------------------------|----------------------|
| Overall Average | Overall AverageOffice of the Governor (47.1)Fish and Game |                      |
| Male            | Office of the Governor (55.7)                             | Fish and Game (31.5) |
| Female          | Office of the Governor (43.4)                             | Fish and Game (32.5) |



## **EMPLOYEE COUNT BY AGE RANGE**



# AVERAGE AGE OF EMPLOYEES BY YEAR



Executive Branch Employees: Classified (Permanent, Probationary, and Provisional), Partially Exempt, and Exempt

Department of Administration, Division of Personnel & Labor Relations, Employee Planning & Information Center

## AVERAGE AGE BY DEPARTMENT AND GENDER

| Deneutroant                                  |             | Average Age |        |  |
|----------------------------------------------|-------------|-------------|--------|--|
| Department                                   | Average Age | Male        | Female |  |
| Office of the Governor                       | 45.6        | 47.2        | 45.0   |  |
| Administration                               | 43.9        | 44.5        | 43.5   |  |
| Commerce, Community and Economic Development | 4