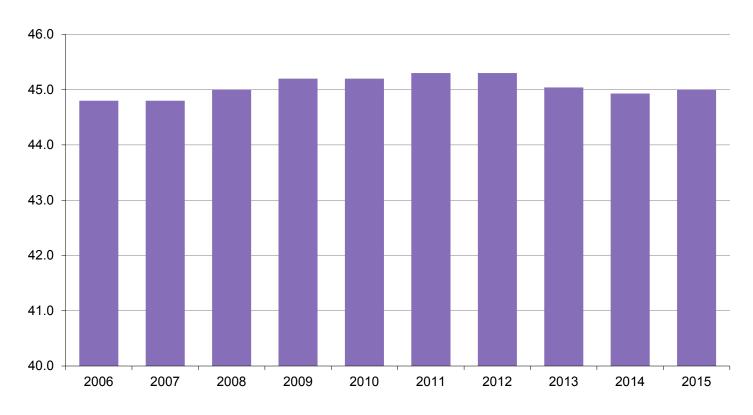

# AVERAGE AGE OF EMPLOYEES BY YEAR

Executive Branch Employees: Classified (Permanent, Probationary, and Provisional), Partially Exempt, and Exempt

Department of Administration, Division of Personnel & Labor Relations, Employee Planning & Information Center