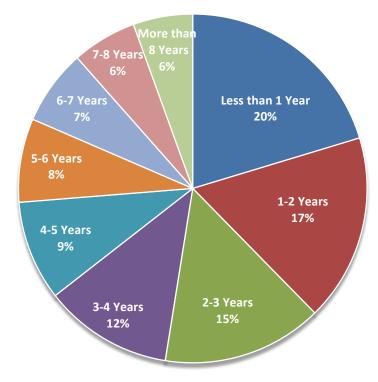

## PERCENTAGE OF EMPLOYEES BY RETIREMENT PROJECTION CATEGORY

| Department                                   | Total<br>Employee<br>Count | Less<br>than<br>1 Year | 1-2<br>Years | 2-3<br>Years | 3-4<br>Years | 4-5<br>Years | 5-6<br>Years | 6-7<br>Years | 7-8<br>Years | More<br>than 8<br>Years |
|----------------------------------------------|----------------------------|------------------------|--------------|--------------|--------------|--------------|--------------|--------------|--------------|-------------------------|
| Office of the Governor                       | 67                         | 22                     | 10           | 6            | 8            | 7            | 9            | 2            | 3            | 0                       |
| Administration                               | 491                        | 82                     | 84           | 74           | 64           | 60           | 40           | 31           | 23           | 33                      |
| Commerce, Community and Economic Development | 237                        | 30                     | 44           | 45           | 35           | 25           | 13           | 14           | 19           | 12                      |
| Corrections                                  | 1008                       | 177                    | 219          | 208          | 92           | 71           | 50           | 78           | 53           | 60                      |
| Education and Early Development              | 102                        | 26                     | 21           | 17           | 7            | 9            | 4            | 6            | 9            | 3                       |
| Environmental Conservation                   | 246                        | 41                     | 39           | 34           | 33           | 24           | 22           | 23           | 16           | 14                      |
| Fish and Game                                | 667                        | 263                    | 111          | 69           | 64           | 53           | 38           | 30           | 21           | 18                      |
| Health and Social Services                   | 1727                       | 344                    | 294          | 241          | 202          | 165          | 137          | 118          | 109          | 117                     |
| Labor and Workforce Development              | 304                        | 39                     | 50           | 34           | 45           | 30           | 33           | 32           | 25           | 16                      |
| Law                                          | 264                        | 34                     | 45           | 45           | 37           | 24           | 27           | 21           | 19           | 12                      |
| Military and Veterans Affairs                | 137                        | 20                     | 16           | 21           | 16           | 16           | 16           | 13           | 6            | 13                      |
| Natural Resources                            | 404                        | 76                     | 66           | 62           | 53           | 33           | 44           | 24           | 24           | 22                      |
| Public Safety                                | 364                        | 61                     | 49           | 47           | 36           | 34           | 31           | 36           | 43           | 27                      |
| Revenue                                      | 260                        | 39                     | 34           | 44           | 31           | 26           | 22           | 24           | 20           | 20                      |
| Transportation and Public Facilities         | 1486                       | 324                    | 264          | 207          | 204          | 142          | 117          | 90           | 76           | 62                      |
| Statewide                                    | 7764                       | 1578                   | 1346         | 1154         | 927          | 719          | 603          | 542          | 466          | 429                     |