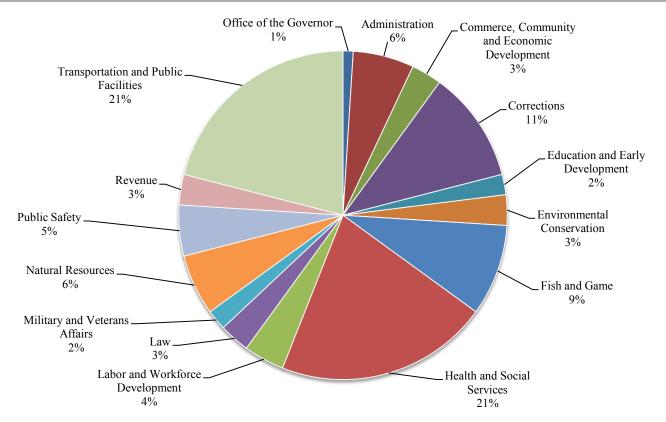

### **EMPLOYEE COUNT BY DEPARTMENT**

| Department                                   | Employee Count |
|----------------------------------------------|----------------|
| Office of the Governor                       | 129            |
| Administration                               | 977            |
| Commerce, Community and Economic Development | 464            |
| Corrections                                  | 1768           |
| Education and Early Development              | 312            |
| Environmental Conservation                   | 489            |
| Fish and Game                                | 1427           |
| Health and Social Services                   | 3273           |
| Labor and Workforce Development              | 707            |
| Law                                          | 511            |
| Military and Veterans Affairs                | 247            |
| Natural Resources                            | 881            |
| Public Safety                                | 824            |
| Revenue                                      | 507            |
| Transportation and Public Facilities         | 3283           |
| Statewide                                    | 15799          |

#### PERCENTAGE OF STATE WORKFORCE BY DEPARTMENT