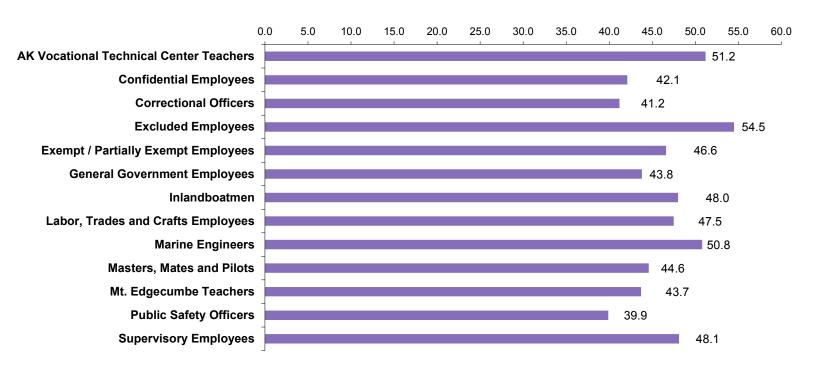

## AVERAGE AGE BY BARGAINING UNIT

| Bargaining Unit                         | Average Age |
|-----------------------------------------|-------------|
| AK Vocational Technical Center Teachers | 51.2        |
| Confidential Employees                  | 42.1        |
| Correctional Officers                   | 41.2        |
| Excluded Employees                      | 54.5        |
| Exempt / Partially Exempt Employees     | 46.6        |
| General Government Employees            | 43.8        |
| Inlandboatmen                           | 48.0        |
| Labor, Trades and Crafts Employees      | 47.5        |
| Marine Engineers                        | 50.8        |
| Masters, Mates and Pilots               | 44.6        |
| Mt. Edgecumbe Teachers                  | 43.7        |
| Public Safety Officers                  | 39.9        |
| Supervisory Employees                   | 48.1        |

## CHART OF AVERAGE AGE BY BARGAINING UNIT

| <b>D</b>                                     |                | Statewide                  |  |  |  |
|----------------------------------------------|----------------|----------------------------|--|--|--|
| Department                                   | Employee Count | Average Base Monthly Salar |  |  |  |
| Office of the Governor                       | 129            | \$6,849.88                 |  |  |  |
| Administration                               | 977            | \$5,941.84                 |  |  |  |
| Commerce, Community and Economic Development | 464            | \$6,075.82                 |  |  |  |
| Corrections                                  | 1768           | \$5,279.58                 |  |  |  |
| Education and Early Development              | 312            | \$5,887.81                 |  |  |  |
| Environmental Conservation                   | 489            | \$6,062.51                 |  |  |  |
| Fish and Game                                | 1427           | \$5,099.14                 |  |  |  |
| Health and Social Services                   | 3273           | \$5,129.27                 |  |  |  |
| Labor and Workforce Development              | 707            | \$5,392.36                 |  |  |  |
| Law                                          | 511            | \$7,049.31                 |  |  |  |
| Military and Veterans Affairs                | 247            | \$5,291.73                 |  |  |  |
| Natural Resources                            | 881            | \$5,586.20                 |  |  |  |
| Public Safety                                | 824            | \$6,334.99                 |  |  |  |
| Revenue                                      | 507            | \$5,988.85                 |  |  |  |
| Transportation and Public Facilities         | 3283           | \$5,370.40                 |  |  |  |
| Statewide                                    | 15799          | \$5,521.80                 |  |  |  |