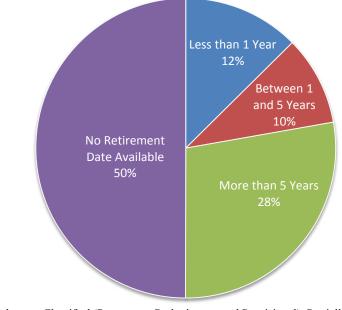

#### **RETIREMENT PROJECTIONS BY DEPARTMENT**

|                                              |                                     |                     | Eli                      | gible to Retir           | e                                |                         |                                       |
|----------------------------------------------|-------------------------------------|---------------------|--------------------------|--------------------------|----------------------------------|-------------------------|---------------------------------------|
| Department                                   | Total<br>Employees in<br>R&B System | Less than<br>1 Year | % Less<br>than 1<br>Year | Between 1<br>and 5 Years | %<br>Between<br>1 and 5<br>Years | More<br>than 5<br>Years | No<br>Retirement<br>Date<br>Available |
| Office of the Governor                       | 127                                 | 19                  | 15.0%                    | 15                       | 11.8%                            | 26                      | 67                                    |
| Administration                               | 971                                 | 104                 | 10.7%                    | 83                       | 8.5%                             | 293                     | 491                                   |
| Commerce, Community and Economic Development | 459                                 | 66                  | 14.4%                    | 42                       | 9.2%                             | 114                     | 237                                   |
| Corrections                                  | 1758                                | 192                 | 10.9%                    | 176                      | 10.0%                            | 382                     | 1008                                  |
| Education and Early Development              | 307                                 | 50                  | 16.3%                    | 31                       | 10.1%                            | 106                     | 120                                   |
| Environmental Conservation                   | 486                                 | 61                  | 12.6%                    | 43                       | 8.8%                             | 136                     | 246                                   |
| Fish and Game                                | 1408                                | 159                 | 11.3%                    | 101                      | 7.2%                             | 480                     | 668                                   |
| Health and Social Services                   | 3240                                | 392                 | 12.1%                    | 274                      | 8.5%                             | 847                     | 1727                                  |
| Labor and Workforce Development              | 701                                 | 121                 | 17.3%                    | 89                       | 12.7%                            | 187                     | 304                                   |
| Law                                          | 507                                 | 64                  | 12.6%                    | 39                       | 7.7%                             | 140                     | 264                                   |
| Military and Veterans Affairs                | 242                                 | 27                  | 11.2%                    | 16                       | 6.6%                             | 62                      | 137                                   |
| Natural Resources                            | 871                                 | 126                 | 14.5%                    | 82                       | 9.4%                             | 258                     | 405                                   |
| Public Safety                                | 817                                 | 103                 | 12.6%                    | 113                      | 13.8%                            | 237                     | 364                                   |
| Revenue                                      | 505                                 | 55                  | 10.9%                    | 39                       | 7.7%                             | 151                     | 260                                   |
| Transportation and Public Facilities         | 3177                                | 421                 | 13.3%                    | 359                      | 11.3%                            | 911                     | 1486                                  |
| Statewide                                    | 15576                               | 1960                | 12.6%                    | 1502                     | 9.6%                             | 4330                    | 7784                                  |

by Retirement & Benefits at the time of this report are not included in these calculations.

Tier 4 employees hired on July 1, 2006 or after are included in the "No Retirement Date Available" column.

Calculations are based on retirement dates projected by Division of Retirement & Benefits.