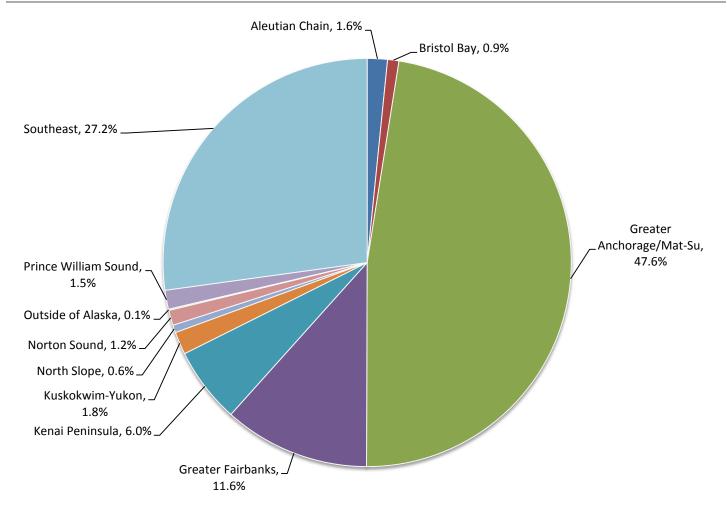

# **EMPLOYEE COUNT BY REGION**

| Region                   | Employee Count |
|--------------------------|----------------|
| Aleutian Chain           | 247            |
| Bristol Bay              | 136            |
| Greater Anchorage/Mat-Su | 7517           |
| Greater Fairbanks        | 1827           |
| Kenai Peninsula          | 945            |
| Kuskokwim-Yukon          | 291            |
| North Slope              | 95             |
| Norton Sound             | 192            |
| Outside of Alaska        | 11             |
| Prince William Sound     | 238            |
| Southeast                | 4300           |
| Statewide                | 15799          |

## PERCENTAGE OF EMPLOYEES BY REGION