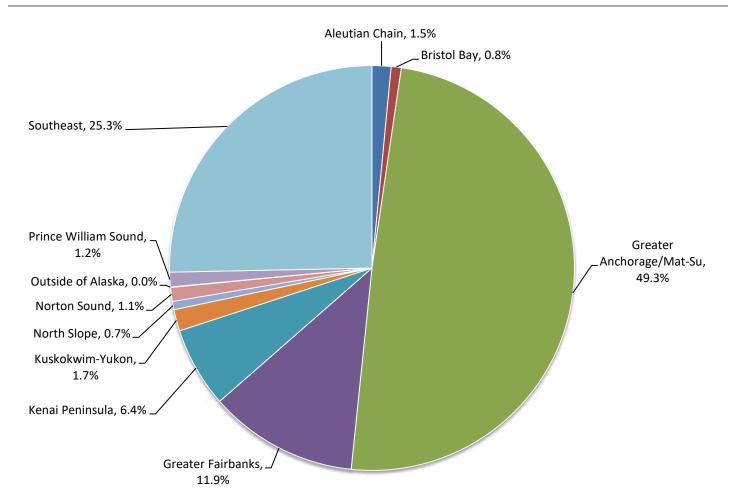

# EMPLOYEE COUNT BY REGION

| Region                   | Employee Count |
|--------------------------|----------------|
| Aleutian Chain           | 218            |
| Bristol Bay              | 116            |
| Greater Anchorage/Mat-Su | 7090           |
| Greater Fairbanks        | 1713           |
| Kenai Peninsula          | 923            |
| Kuskokwim-Yukon          | 247            |
| North Slope              | 95             |
| Norton Sound             | 160            |
| Outside of Alaska        | 5              |
| Prince William Sound     | 168            |
| Southeast                | 3641           |
| Statewide                | 14376          |

#### PERCENTAGE OF EMPLOYEES BY REGION