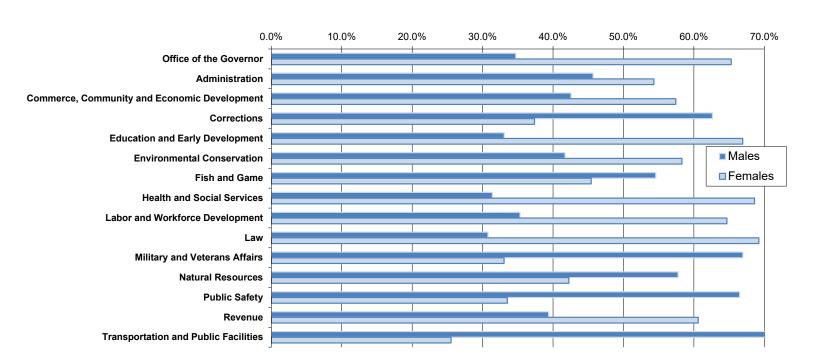

## EMPLOYEE COUNT BY DEPARTMENT AND GENDER

| Department                                   | Males |       | Females |       |
|----------------------------------------------|-------|-------|---------|-------|
| Office of the Governor                       | 42    | 34.7% | 79      | 65.3% |
| Administration                               | 477   | 45.7% | 567     | 54.3% |
| Commerce, Community and Economic Development | 183   | 42.6% | 247     | 57.4% |
| Corrections                                  | 1101  | 62.6% | 657     | 37.4% |
| Education and Early Development              | 82    | 33.1% | 166     | 66.9% |
| Environmental Conservation                   | 176   | 41.7% | 246     | 58.3% |
| Fish and Game                                | 708   | 54.6% | 589     | 45.4% |
| Health and Social Services                   | 917   | 31.4% | 2004    | 68.6% |
| Labor and Workforce Development              | 209   | 35.3% | 383     | 64.7% |
| Law                                          | 148   | 30.8% | 333     | 69.2% |
| Military and Veterans Affairs                | 158   | 66.9% | 78      | 33.1% |
| Natural Resources                            | 436   | 57.7% | 319     | 42.3% |
| Public Safety                                | 496   | 66.5% | 250     | 33.5% |
| Revenue                                      | 174   | 39.4% | 268     | 60.6% |
| Transportation and Public Facilities         | 2147  | 74.5% | 736     | 25.5% |
| Statewide                                    | 7454  | 51.9% | 6922    | 48.1% |

#### CHART OF EMPLOYEE COUNT BY DEPARTMENT AND GENDER