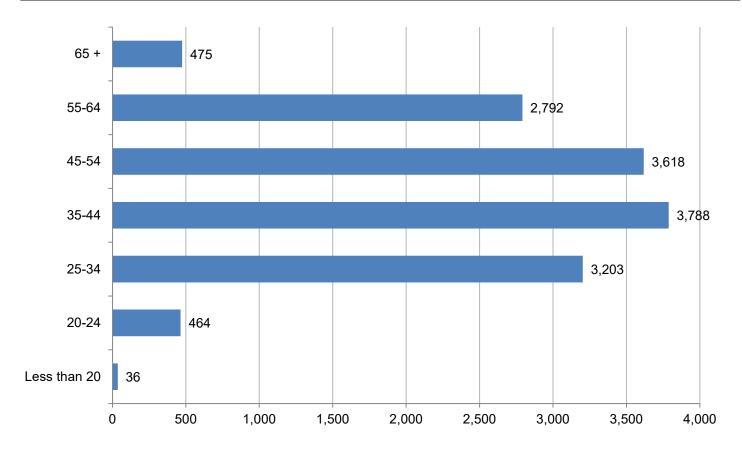

| 1607              | 36.8           | 36.9                       | 36.7   |

New hire counts are permanent employees hired into existing and/or new positions within the fiscal year, and who are still employed at the end of the fiscal year.

| New Hire        | Highest Average Age                    | Lowest Average Age                     |
|-----------------|----------------------------------------|----------------------------------------|
| Overall Average | Office of Governor (42.5)              | Public Safety (32.3)                   |
| Male            | Office of Governor (44.7)              | Education and Early Development (27.7) |
| Female          | Labor and Workforce Development (41.9) | Military and Veterans Affairs (29.4)   |



## EMPLOYEE COUNT BY AGE RANGE



# Average Age of Employees by Year



# Average Age by Department and Gender

| Donorden                                     | Avianaga Aga | Average Age |        |  |
|----------------------------------------------|--------------|-------------|--------|--|
| Department                                   | Average Age  | Male        | Female |  |
| Office of the Governor                       | 44.5         | 45.5        | 43.9   |  |
| Administration                               | 42.9         | 43.2        | 42.7   |  |
| Commerce, Community and Economic Development | 46.2         | 48.1        | 44.7   |  |
| Corrections                                  | 42.5         | 41.9        | 43.6   |  |
| Education and Early Development              | 45.5         | 44.6        | 45.9   |  |