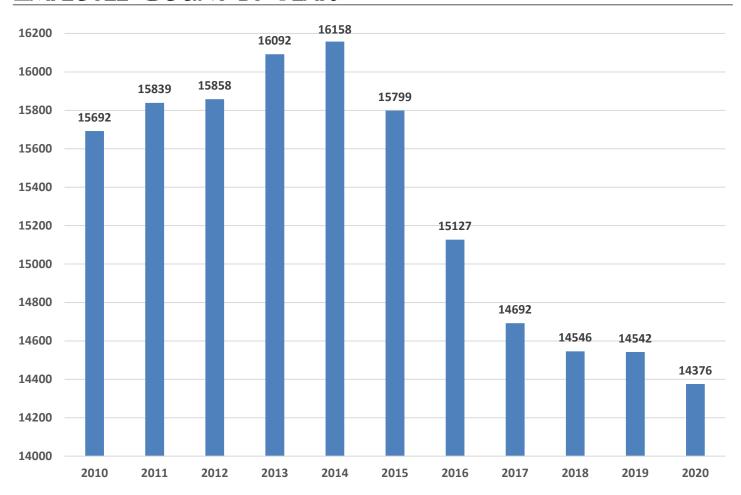

d Game                                | 1297                  |
| Health and Social Services                   | 2921                  |
| Labor and Workforce Development              | 592                   |
| Law                                          | 481                   |
| Military and Veterans Affairs                | 236                   |
| Natural Resources                            | 755                   |
| Public Safety                                | 746                   |
| Revenue                                      | 442                   |
| Transportation and Public Facilities         | 2883                  |
| Statewide                                    | 14376                 |

#### PERCENTAGE OF STATE WORKFORCE BY DEPARTMENT



# EMPLOYEE COUNT BY YEAR





# EMPLOYEE COUNT BY REGION

| Region                   | Employee Count |
|--------------------------|----------------|
| Aleutian Chain           | 218            |
| Bristol Bay              | 116            |
| Greater Anchorage/Mat-Su | 7090           |
| Greater Fairbanks        | 1713           |
| Kenai Peninsula          | 923            |
| Kuskokwim-Yukon          | 247            |
| North Slope              | 95             |
| Norton Sound             | 160            |
| Outside of Alaska        | 5              |
| Prince William Sound     | 168            |
| Southeast                | 3641           |
| Statewide                | 14376          |

#### PERCENTAGE OF EMPLOYEES BY REGION



# EMPLOYEE COUNT AND PERCENTAGE BY LOCATION

| City                            |