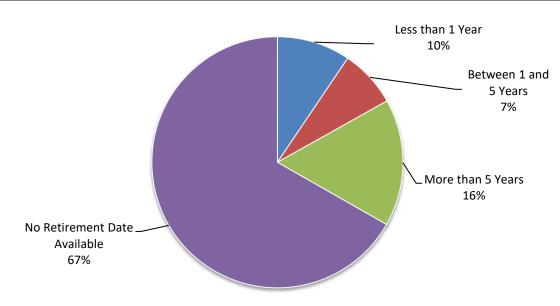

# RETIREMENT PROJECTIONS BY DEPARTMENT

|                                              |                                     |                     | Eli                      | gible to Retir           | e                       |                         |                                       |
|----------------------------------------------|-------------------------------------|---------------------|--------------------------|--------------------------|-------------------------|-------------------------|---------------------------------------|
| Department                                   | Total<br>Employees in<br>R&B System | Less than<br>1 Year | % Less<br>than 1<br>Year | Between 1<br>and 5 Years | % Between 1 and 5 Years | More<br>than 5<br>Years | No<br>Retirement<br>Date<br>Available |
| Office of the Governor                       | 121                                 | 14                  | 11.6%                    | 8                        | 6.6%                    | 22                      | 77                                    |
| Administration                               | 1044                                | 84                  | 8.0%                     | 53                       | 5.1%                    | 189                     | 718                                   |
| Commerce, Community and Economic Development | 430                                 | 55                  | 12.8%                    | 26                       | 6.0%                    | 61                      | 288                                   |
| Corrections                                  | 1758                                | 161                 | 9.2%                     | 174                      | 9.9%                    | 138                     | 1285                                  |
| Education and Early Development              | 248                                 | 34                  | 13.7%                    | 36                       | 14.5%                   | 48                      | 130                                   |
| Environmental Conservation                   | 422                                 | 40                  | 9.5%                     | 26                       | 6.2%                    | 76                      | 280                                   |
| Fish and Game                                | 1297                                | 101                 | 7.8%                     | 81                       | 6.2%                    | 302                     | 813                                   |
| Health and Social Services                   | 2921                                | 247                 | 8.5%                     | 189                      | 6.5%                    | 457                     | 2028                                  |
| Labor and Workforce Development              | 592                                 | 81                  | 13.7%                    | 43                       | 7.3%                    | 106                     | 362                                   |
| Law                                          | 481                                 | 31                  | 6.4%                     | 29                       | 6.0%                    | 67                      | 354                                   |
| Military and Veterans Affairs                | 236                                 | 16                  | 6.8%                     | 19                       | 8.1%                    | 24                      | 177                                   |
| Natural Resources                            | 755                                 | 62                  | 8.2%                     | 52                       | 6.9%                    | 144                     | 497                                   |
| Public Safety                                | 746                                 | 115                 | 15.4%                    | 115                      | 15.4%                   | 89                      | 427                                   |
| Revenue                                      | 442                                 | 32                  | 7.2%                     | 31                       | 7.0%                    | 88                      | 291                                   |
| Transportation and Public Facilities         | 2883                                | 286                 | 9.9%                     | 185                      | 6.4%                    | 543                     | 1869                                  |
| Statewide                                    | 14376                               | 1359                | 9.5%                     | 1067                     | 7.4%                    | 2354                    | 9596                                  |