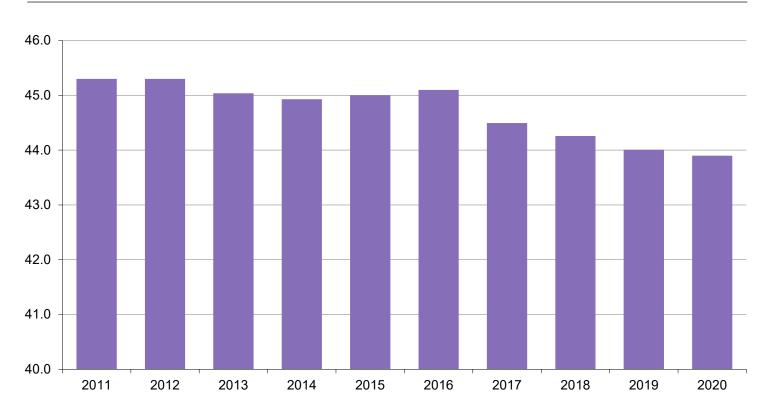

8           | 36.9                       | 36.7   |

New hire counts are permanent employees hired into existing and/or new positions within the fiscal year, and who are still employed at the end of the fiscal year.

| New Hire        | Highest Average Age                    | Lowest Average Age                     |
|-----------------|----------------------------------------|----------------------------------------|
| Overall Average | Office of Governor (42.5)              | Public Safety (32.3)                   |
| Male            | Office of Governor (44.7)              | Education and Early Development (27.7) |
| Female          | Labor and Workforce Development (41.9) | Military and Veterans Affairs (29.4)   |



## EMPLOYEE COUNT BY AGE RANGE



# Average Age of Employees by Year



# Average Age by Department and Gender

| Donorden                                     | Avianaga Aga | Average Age |        |  |
|----------------------------------------------|--------------|-------------|--------|--|
| Department                                   | Average Age  | Male        | Female |  |
| Office of the Governor                       | 44.5         | 45.5        | 43.9   |  |
| Administration                               | 42.9         | 43.2        | 42.7   |  |
| Commerce, Community and Economic Development | 46.2         | 48.1        | 44.7   |  |
| Corrections                                  | 42.5         | 41.9        | 43.6   |  |
| Education and Early Development              | 45.5         | 44.6        | 45.9   |  |
| Environmental Conservation