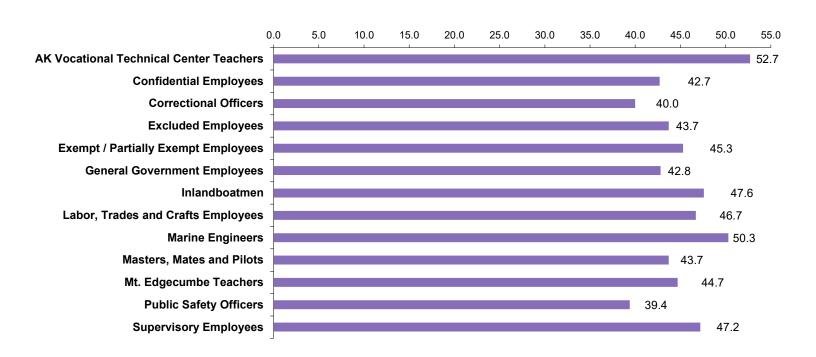

# Average Age by Bargaining Unit

| Bargaining Unit                         | Average Age |
|-----------------------------------------|-------------|
| AK Vocational Technical Center Teachers | 52.7        |
| Confidential Employees                  | 42.7        |
| Correctional Officers                   | 40.0        |
| Excluded Employees                      | 43.7        |
| Exempt / Partially Exempt Employees     | 45.3        |
| General Government Employees            | 42.8        |
| Inlandboatmen                           | 47.6        |
| Labor, Trades and Crafts Employees      | 46.7        |
| Marine Engineers                        | 50.3        |
| Masters, Mates and Pilots               | 43.7        |
| Mt. Edgecumbe Teachers                  | 44.7        |
| Public Safety Officers                  | 39.4        |
| Supervisory Employees                   | 47.2        |