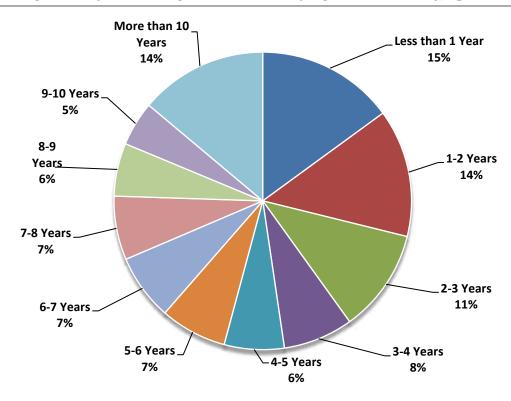

#### Percentage of Employees by Retirement Projection Category

TIER 4 EMPLOYEES YEARS OF STATE SERVICE

| Department                                   | Less<br>than 1<br>Year | 1-2<br>Years | 2-3<br>Years | 3-4<br>Years | 4-5<br>Years | 5-6<br>Years | 6-7<br>Years | 7-8<br>Years | 8-9<br>Years | 9-10<br>Years | More<br>than<br>10<br>Years | Grand<br>Total |
|----------------------------------------------|------------------------|--------------|--------------|--------------|--------------|--------------|--------------|--------------|--------------|---------------|-----------------------------|----------------|
| Office of the Governor                       | 6                      | 12           | 9            | 3            | 10           | 7            | 5            | 8            | 6            | 1             | 10                          | 77             |
| Administration                               | 98                     | 116          | 81           | 54           | 39           | 55           | 52           | 48           | 37           | 40            | 87                          | 707            |
| Commerce, Community and Economic Development | 25                     | 41           | 28           | 27           | 23           | 16           | 27           | 21           | 21           | 23            | 32                          | 284            |
| Corrections                                  | 189                    | 151          | 142          | 81           | 91           | 103          | 119          | 105          | 66           | 48            | 178                         | 1273           |
| Education and Early Development              | 8                      | 11           | 20           | 10           | 4            | 8            | 10           | 7            | 3            | 4             | 13                          | 98             |
| Environmental Conservation                   | 27                     | 32           | 34           | 17           | 18           | 22           | 25           | 20           | 21           | 18            | 45                          | 279            |
| Fish and Game                                | 254                    | 97           | 84           | 61           | 35           | 45           | 45           | 40           | 39           | 28            | 72                          | 800            |
| Health and Social Services                   | 303                    | 313          | 217          | 152          | 134          | 142          | 115          | 130          | 102          | 88            | 299                         | 1995           |
| Labor and Workforce Development              | 28                     | 59           | 35           | 41           | 23           | 24           | 26           | 27           | 21           | 18            | 53                          | 355            |
| Law                                          | 62                     | 54           | 51           | 23           | 21           | 16           | 23           | 17           | 19           | 16            | 44                          | 346            |
| Military and Veterans Affairs                | 16                     | 27           | 23           | 16           | 13           | 7            | 5            | 12           | 9            | 13            | 32                          | 173            |
| Natural Resources                            | 80                     | 83           | 56           | 37           | 26           | 34           | 31           | 27           | 28           | 19            | 70                          | 491            |
| Public Safety                                | 58                     | 54           | 41           | 28           | 23           | 23           | 30           | 30           | 23           | 31            | 83                          | 424            |
| Revenue                                      | 22                     | 31           | 36           | 29           | 17           | 16           | 24           | 31           | 18           | 17            | 46                          | 287            |
| Transportation and Public Facilities         | 227                    | 222          | 195          | 133          | 134          | 161          | 134          | 127          | 127          | 90            | 238                         | 1788           |
| Total                                        | 1403                   | 1303         | 1052         | 712          | 611          | 679          | 671          | 650          | 540          | 454           | 1302                        | 9377           |
| Tier 4 began July 1, 2006                    |                        |              |              |              |              |              |              |              |              |               |                             |                |