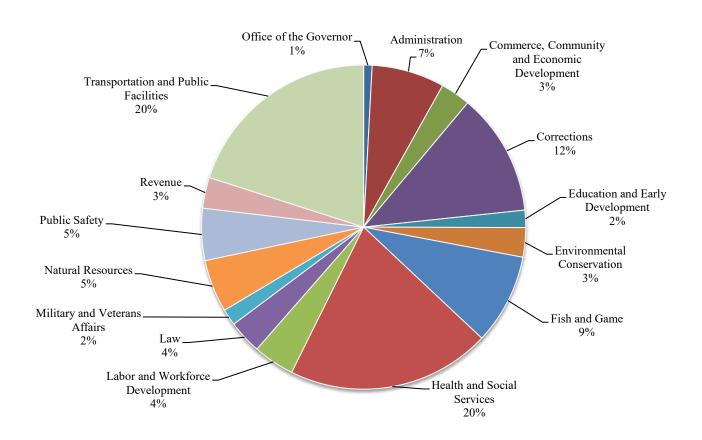

# EMPLOYEE COUNT BY DEPARTMENT

| Department                                   | <b>Employee Count</b> |
|----------------------------------------------|-----------------------|
| Office of the Governor                       | 121                   |
| Administration                               | 1044                  |
| Commerce, Community and Economic Development | 430                   |
| Corrections                                  | 1758                  |
| Education and Early Development              | 248                   |
| Environmental Conservation                   | 422                   |
| Fish and Game                                | 1297                  |
| Health and Social Services                   | 2921                  |
| Labor and Workforce Development              | 592                   |
| Law                                          | 481                   |
| Military and Veterans Affairs                | 236                   |
| Natural Resources                            | 755                   |
| Public Safety                                | 746                   |
| Revenue                                      | 442                   |
| Transportation and Public Facilities         | 2883                  |
| Statewide                                    | 14376                 |

#### PERCENTAGE OF STATE WORKFORCE BY DEPARTMENT