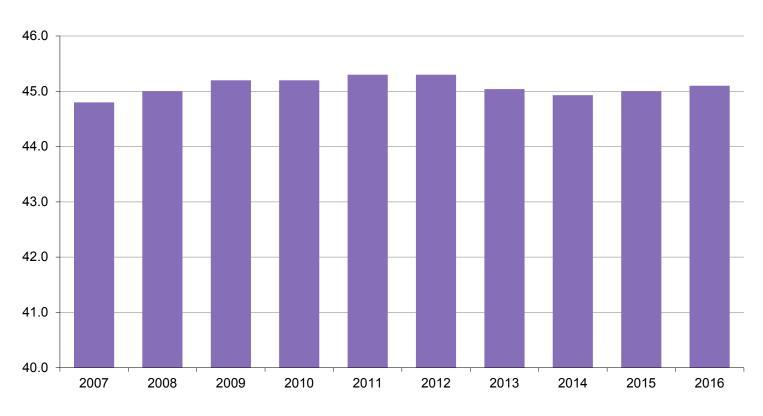

#### **EMPLOYEE COUNT BY AGE RANGE**

AVERAGE AGE OF EMPLOYEES BY YEAR

Executive Branch Employees: Classified (Permanent, Probationary, and Provisional), Partially Exempt, and Exempt

Department of Administration, Division of Personnel & Labor Relations, Employee Planning & Information Center