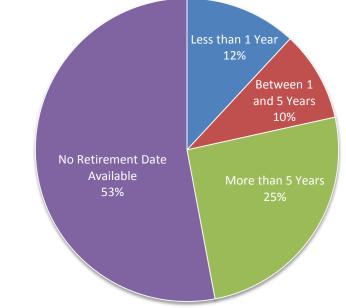

#### **RETIREMENT PROJECTIONS BY DEPARTMENT**

|                                                                                                                |                                     |                     | Eli                      | gible to Retir           | e                                |                         |                                       |
|----------------------------------------------------------------------------------------------------------------|-------------------------------------|---------------------|--------------------------|--------------------------|----------------------------------|-------------------------|---------------------------------------|
| Department                                                                                                     | Total<br>Employees in<br>R&B System | Less than<br>1 Year | % Less<br>than 1<br>Year | Between 1<br>and 5 Years | %<br>Between<br>1 and 5<br>Years | More<br>than 5<br>Years | No<br>Retirement<br>Date<br>Available |
| Office of the Governor                                                                                         | 125                                 | 18                  | 14.4%                    | 8                        | 6.4%                             | 28                      | 71                                    |
| Administration                                                                                                 | 932                                 | 94                  | 10.1%                    | 80                       | 8.6%                             | 248                     | 510                                   |
| Commerce, Community and Economic Development                                                                   | 434                                 | 62                  | 14.3%                    | 37                       | 8.5%                             | 99                      | 236                                   |
| Corrections                                                                                                    | 1759                                | 191                 | 10.9%                    | 172                      | 9.8%                             | 339                     | 1057                                  |
| Education and Early Development                                                                                | 271                                 | 37                  | 13.7%                    | 32                       | 11.8%                            | 98                      | 104                                   |
| Environmental Conservation                                                                                     | 471                                 | 52                  | 11.0%                    | 41                       | 8.7%                             | 130                     | 248                                   |
| Fish and Game                                                                                                  | 1300                                | 145                 | 11.2%                    | 99                       | 7.6%                             | 416                     | 640                                   |
| Health and Social Services                                                                                     | 3143                                | 357                 | 11.4%                    | 272                      | 8.7%                             | 735                     | 1779                                  |
| Labor and Workforce Development                                                                                | 661                                 | 106                 | 16.0%                    | 79                       | 12.0%                            | 172                     | 304                                   |
| Law                                                                                                            | 476                                 | 56                  | 11.8%                    | 41                       | 8.6%                             | 121                     | 258                                   |
| Military and Veterans Affairs                                                                                  | 224                                 | 19                  | 8.5%                     | 20                       | 8.9%                             | 55                      | 130                                   |
| Natural Resources                                                                                              | 821                                 | 103                 | 12.5%                    | 76                       | 9.3%                             | 227                     | 415                                   |
| Public Safety                                                                                                  | 783                                 | 107                 | 13.7%                    | 115                      | 14.7%                            | 201                     | 360                                   |
| Revenue                                                                                                        | 476                                 | 48                  | 10.1%                    | 37                       | 7.8%                             | 128                     | 263                                   |
| Transportation and Public Facilities                                                                           | 3036                                | 381                 | 12.5%                    | 327                      | 10.8%                            | 806                     | 1522                                  |
| Statewide                                                                                                      | 14912                               | 1776                | 11.9%                    | 1436                     | 9.6%                             | 3803                    | 7897                                  |
| Employees in the licensed engineers bargaining unit, s by Retirement & Benefits at the time of this report are |                                     |                     |                          | bay on June 30,          | 2016, and ot                     | her records             | s being audited                       |

Tier 4 employees hired on July 1, 2006 or after are included in the "No Retirement Date Available" column.

Calculations are based on retirement dates projected by Division of Retirement & Benefits.