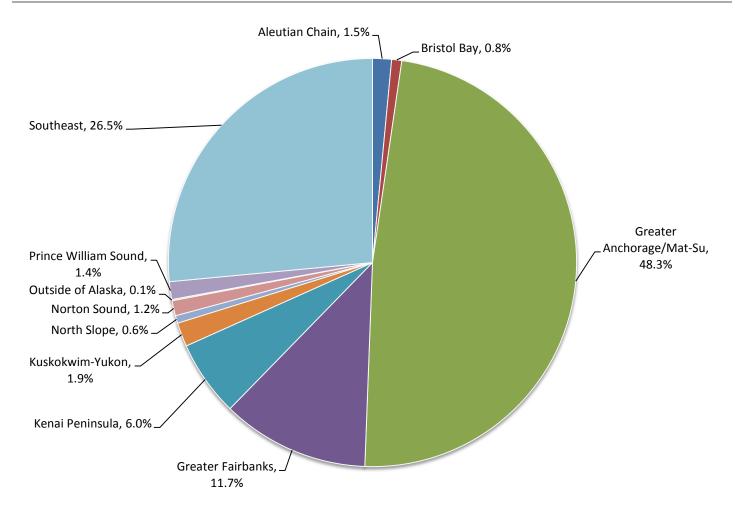

# **EMPLOYEE COUNT BY REGION**

| Region                   | Employee Count |
|--------------------------|----------------|
| Aleutian Chain           | 227            |
| Bristol Bay              | 116            |
| Greater Anchorage/Mat-Su | 7305           |
| Greater Fairbanks        | 1774           |
| Kenai Peninsula          | 911            |
| Kuskokwim-Yukon          | 288            |
| North Slope              | 85             |
| Norton Sound             | 184            |
| Outside of Alaska        | 9              |
| Prince William Sound     | 213            |
| Southeast                | 4015           |
| Statewide                | 15127          |

#### PERCENTAGE OF EMPLOYEES BY REGION