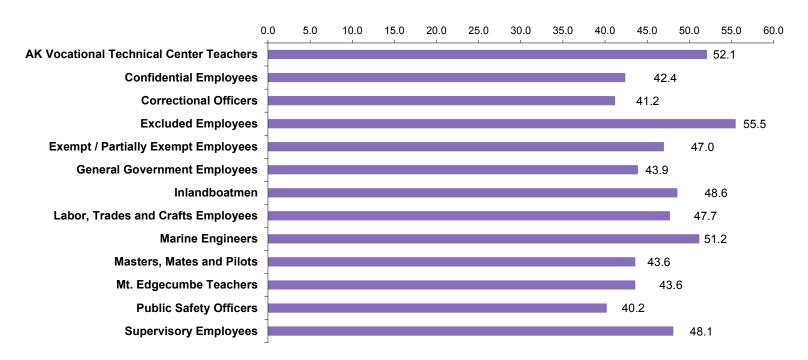

#### AVERAGE AGE BY BARGAINING UNIT

| Bargaining Unit                         | Average Age |
|-----------------------------------------|-------------|
| AK Vocational Technical Center Teachers | 52.1        |
| Confidential Employees                  | 42.4        |
| Correctional Officers                   | 41.2        |
| Excluded Employees                      | 55.5        |
| Exempt / Partially Exempt Employees     | 47.0        |
| General Government Employees            | 43.9        |
| Inlandboatmen                           | 48.6        |
| Labor, Trades and Crafts Employees      | 47.7        |
| Marine Engineers                        | 51.2        |
| Masters, Mates and Pilots               | 43.6        |
| Mt. Edgecumbe Teachers                  | 43.6        |
| Public Safety Officers                  | 40.2        |
| Supervisory Employees                   | 48.1        |