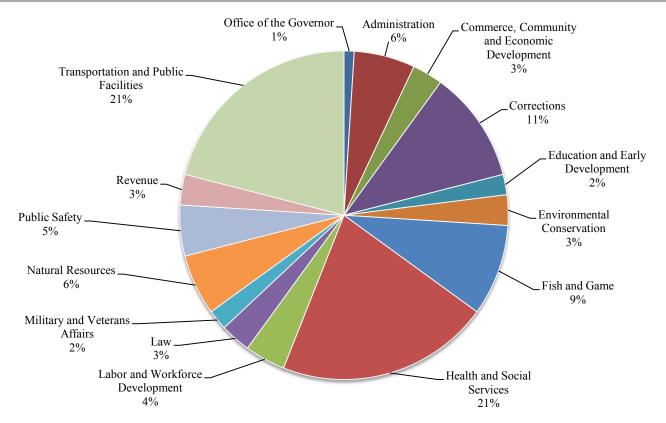

#### EMPLOYEE COUNT BY DEPARTMENT

| Department                                                         | Employee Count |  |  |  |  |
|--------------------------------------------------------------------|----------------|--|--|--|--|
| Office of the Governor                                             | 127            |  |  |  |  |
| Administration                                                     | 937            |  |  |  |  |
| Commerce, Community and Economic Development                       | 445            |  |  |  |  |
| Corrections                                                        | 1766           |  |  |  |  |
| Education and Early Development                                    | 282            |  |  |  |  |
| Environmental Conservation                                         | 474            |  |  |  |  |
| Fish and Game                                                      | 1319           |  |  |  |  |
| Health and Social Services                                         | 3172           |  |  |  |  |
| Labor and Workforce Development                                    | 664            |  |  |  |  |
| Law                                                                | 479            |  |  |  |  |
| Military and Veterans Affairs                                      | 225            |  |  |  |  |
| Natural Resources                                                  | 827            |  |  |  |  |
| Public Safety                                                      | 789            |  |  |  |  |
| Revenue                                                            | 481            |  |  |  |  |
| Transportation and Public Facilities                               | 3140           |  |  |  |  |
| Statewide                                                          | 15127*         |  |  |  |  |
| *There are 672 fewer employees when compared to the FY2015 report. |                |  |  |  |  |

#### PERCENTAGE OF STATE WORKFORCE BY DEPARTMENT