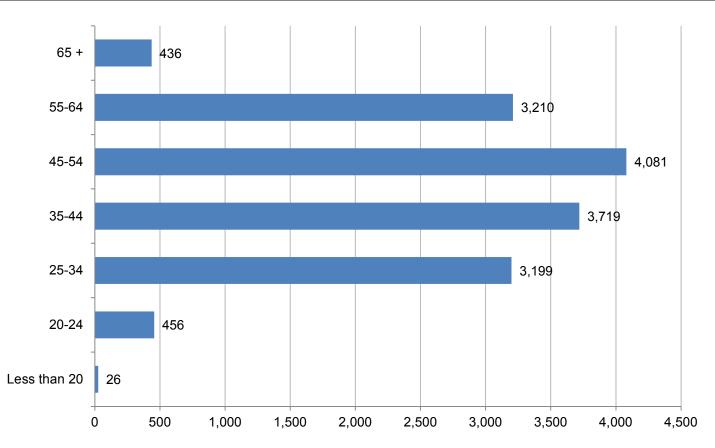

#### **EMPLOYEE COUNT BY AGE RANGE**

AVERAGE AGE OF EMPLOYEES BY YEAR

Executive Branch Employees: Classified (Permanent, Probationary, and Provisional), Partially Exempt, and Exempt

Department of Administration, Division of Personnel & Labor Relations, Employee Planning & Information Center