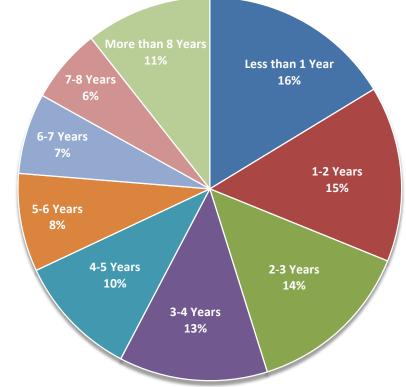

#### PERCENTAGE OF EMPLOYEES BY RETIREMENT PROJECTION CATEGORY

| Department                                   | Total<br>Employee<br>Count | Less<br>than<br>1 Year | 1-2<br>Years | 2-3<br>Years | 3-4<br>Years | 4-5<br>Years | 5-6<br>Years | 6-7<br>Years | 7-8<br>Years | More<br>than 8<br>Years |
|----------------------------------------------|----------------------------|------------------------|--------------|--------------|--------------|--------------|--------------|--------------|--------------|-------------------------|
| Office of the Governor                       | 71                         | 7                      | 18           | 9            | 7            | 9            | 5            | 9            | 3            | 4                       |
| Administration                               | 510                        | 64                     | 70           | 77           | 62           | 63           | 57           | 35           | 28           | 54                      |
| Commerce, Community and Economic Development | 236                        | 35                     | 25           | 40           | 38           | 28           | 24           | 10           | 10           | 26                      |
| Corrections                                  | 1057                       | 154                    | 146          | 199          | 187          | 86           | 62           | 42           | 71           | 110                     |
| Education and Early Development              | 87                         | 13                     | 12           | 13           | 16           | 7            | 5            | 3            | 7            | 11                      |
| Environmental Conservation                   | 248                        | 29                     | 41           | 32           | 31           | 32           | 19           | 19           | 18           | 27                      |
| Fish and Game                                | 639                        | 233                    | 98           | 70           | 58           | 41           | 42           | 32           | 27           | 38                      |
| Health and Social Services                   | 1779                       | 287                    | 282          | 228          | 206          | 180          | 148          | 131          | 111          | 206                     |
| Labor and Workforce Development              | 304                        | 38                     | 39           | 41           | 25           | 40           | 29           | 27           | 27           | 38                      |
| Law                                          | 258                        | 36                     | 28           | 34           | 34           | 28           | 22           | 25           | 20           | 31                      |
| Military and Veterans Affairs                | 130                        | 15                     | 18           | 10           | 14           | 16           | 14           | 14           | 11           | 18                      |
| Natural Resources                            | 415                        | 68                     | 62           | 60           | 48           | 49           | 27           | 37           | 22           | 42                      |
| Public Safety                                | 360                        | 40                     | 44           | 40           | 44           | 31           | 37           | 30           | 31           | 63                      |
| Revenue                                      | 263                        | 32                     | 36           | 28           | 43           | 25           | 24           | 17           | 22           | 36                      |
| Transportation and Public Facilities         | 1522                       | 234                    | 249          | 224          | 174          | 179          | 137          | 105          | 87           | 133                     |
| Statewide                                    | 7879                       | 1285                   | 1168         | 1105         | 987          | 814          | 652          | 536          | 495          | 837                     |

# TIER 4 EMPLOYEES YEARS OF STATE SERVICE